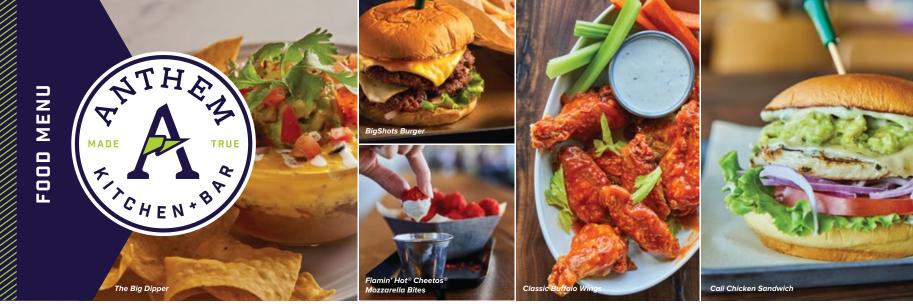

# **SHAREABLES**

| 30   |
|------|
|      |
| 10.5 |
|      |
| 11.5 |
|      |
| 9.5  |
|      |
| 9.5  |
|      |

Everything bagel spiced pretzel sticks with queso and honey mustard

| WINGS                                                                                         |      |
|-----------------------------------------------------------------------------------------------|------|
| AN ANTHEM FAVORI                                                                              | TE!  |
| BONE-IN A<br>GF (Except Sweet Thai Chili)                                                     | 13.5 |
| BONELESS A                                                                                    | 12.5 |
| CAULIFLOWER A<br>Vegetarian (Except Bacon BBQ)                                                | 10.5 |
| FLAVORS                                                                                       |      |
| <ul> <li>Bacon BBQ</li> <li>Sweet Thai</li> <li>Lemon Pepper</li> <li>Classic Buff</li> </ul> |      |

| FRIED PICKLES<br>Served with Shot Sauce<br>HOUSE POTATO CHIPS<br>Served with Blue Cheese                                                                                                            | 9<br>7 |
|-----------------------------------------------------------------------------------------------------------------------------------------------------------------------------------------------------|--------|
| <b>SMOKED CHEDDAR QUESADILLA</b><br>Filled with smoked cheddar and pepper jack<br>cheeses, pico de gallo and roasted poblanos.<br>Served with guacamole and lime crema<br>Add chicken for \$3 more! | 9.5    |
| <b>CHEDDAR-BACON TOTS</b><br>Served with gochujang ranch                                                                                                                                            | 10     |
| <b>B.F.D. LOADED FRIES</b><br>Oversized portion of fries loaded with queso, bacon<br>pico de gallo, pickled jalapeños and lime crema                                                                | 12     |

#### **CALI CHICKEN SANDWICH**

12

12

13

7

4

6

8

#### THE PHILLY

THE CLUB

Thinly sliced steak with roasted poblano

Herbed grilled chicken on a toasted potato bun with pesto mayo, Swiss, guacamole, lettuce, tomato and red onion

#### **CRISPY CHICKEN SANDWICH**

Fried chicken breast on a toasted potato bun with pickles and roasted garlic mayo

#### **BUFFALO CHICKEN SANDWICH**

Our crispy chicken sandwich tossed in Buffalo sauce with pickles and spicy ranch

All burgers are double smash patties on a toasted potato bun. Served with your choice of fries, house-made potato chips or a side salad

| B.F.D. BURGER                                                                                 | 22   |
|-----------------------------------------------------------------------------------------------|------|
| Truffle garlic mayo, Swiss cheese, sautéed mushrooms, and caramelized onions                  |      |
| TRUFFLE BURGER                                                                                | 14   |
| Our BigShots Burger topped with pepper bacon, bacon bbq sauce, and fried onion strings        |      |
| BACON BBQ BURGER                                                                              | 14   |
| Topped with both yellow and white American cheese, Shot Sauce, lettuce, onion, pickle and tor | nato |
| BIGSHUTS BURGER                                                                               | 13   |