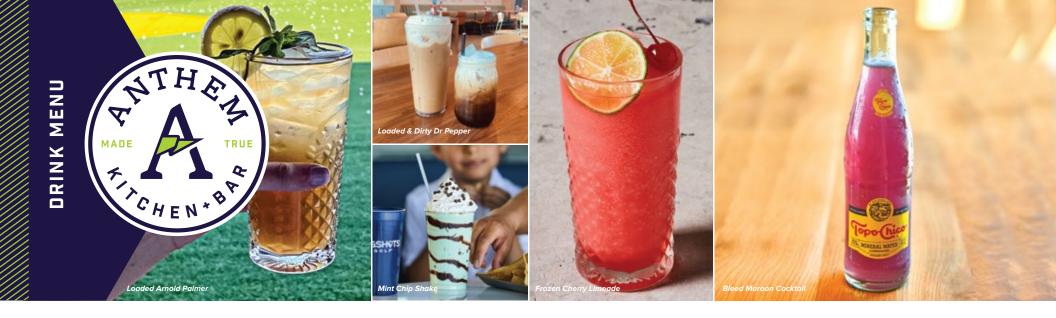

#### HANDSPUN SHAKES

 Vanilla Chocolate Mint Chip

10

9

4

Make it boozy for \$3 more!

**KIDS SHAKE** 

# **CRAFTED COCKTAILS**

| WATERMELON MOJITO<br>Bacardi Silver rum, watermelon, mint, lime,<br>soda                    | 9  |
|---------------------------------------------------------------------------------------------|----|
| <b>PINEAPPLE MARGARITA</b><br>Corazon Reposado tequila, pineapple<br>juice, fresh lime sour | 10 |
| <b>TITO'S MULE</b><br>Tito's vodka, ginger beer, lime                                       | 10 |
| FROZEN CHERRY LIMEADE                                                                       | 11 |
| RED SANGRIA                                                                                 | 9  |

#### LOADED ARNOLD PALMER A 9

Deep Eddy Sweet Tea vodka, honey, lemon, mint, soda

|       | LOADED DR. PEPPER                                    | 9 |
|-------|------------------------------------------------------|---|
|       | Captain Morgan Spiced rum, coconut,<br>half and half |   |
| ***** | BARSTOOL TRANSFUSION                                 | 9 |

Vodka paired with Owen's Barstool Transfusion mix (real concord grape juice and ginger ale)

| SMOOTH SWING MARGARITA                    | 14 |
|-------------------------------------------|----|
| Casamigos tequila, Cointreau, agave, lime |    |